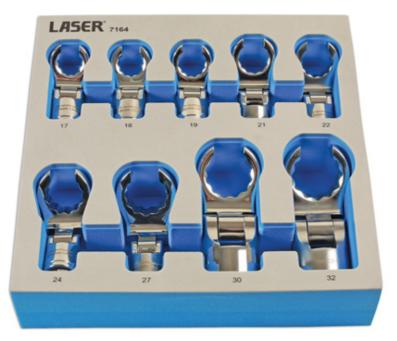

## LASER<sup>®</sup>

## Flexible Crows Foot Wrench Set 1/2"D 9pc

Set of flexi-head crows foot wrenches in nine common sizes from 17mm to 32mm for use with 1/2" square drive extension bar or ratchet. The flexible head provides 90° access and the flare nut open Bi Hex (12pt) profile offers a secure grip that provides more torque without damaging the fastener, ideal for flared fixings and softer metals. A professional quality set manufactured from chrome vanadium with a satin finish presented in an EVA foam tray for convenient drawer storage.

## **Additional Information**

- Sizes: 17, 18, 19, 21, 22, 24, 27, 30 and 32mm.
- · Bi-Hex (12pt) profile. Ideal for adjusting fasteners that have restricted access.
- · Flexi-head provides full 90° access.
- Manufactured from chrome vanadium with satin finish.
- · Can be used with crows foot adaptor. Please see Laser Part No.7354.