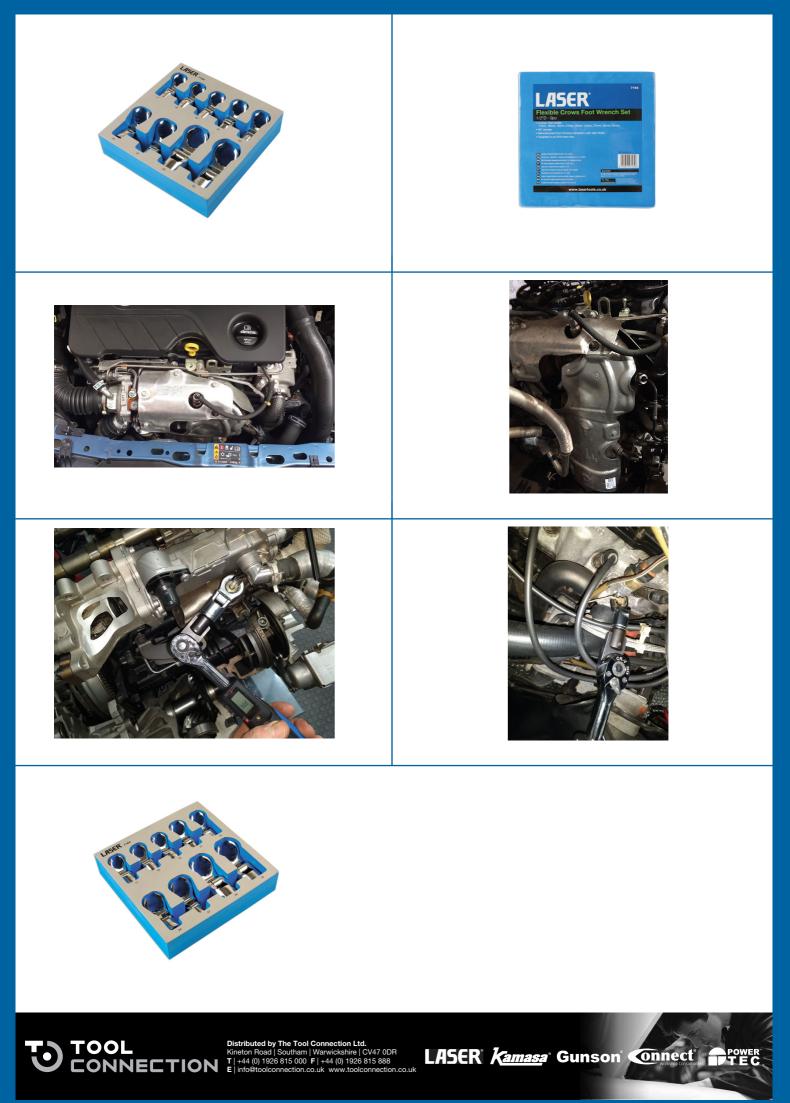

## Flexible Crows Foot Wrench Set 1/2"D 9pc

Set of flexi-head crows foot wrenches in nine common sizes from 17mm to 32mm for use with 1/2" square drive extension bar or ratchet. The flexible head provides 90° access and the flare nut open Bi Hex (12pt) profile offers a secure grip that provides more torque without damaging the fastener, ideal for flared fixings and softer metals. A professional quality set manufactured from chrome vanadium with a satin finish presented in an EVA foam tray for convenient drawer storage.

## **Additional Information**

- Sizes: 17, 18, 19, 21, 22, 24, 27, 30 and 32mm.
- · Bi-Hex (12pt) profile. Ideal for adjusting fasteners that have restricted access.
- · Flexi-head provides full 90° access.
- Manufactured from chrome vanadium with satin finish.
- · Can be used with crows foot adaptor. Please see Laser Part No.7354.